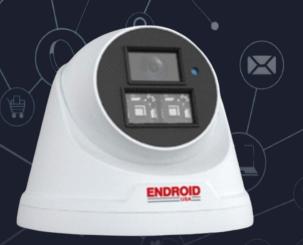

## DTKIP-D184036POEA

## **FEATURES**

Type:ABSDOME

**Array Led** 

**Inbuilt Mike** 

Resolution: 4MP

Lens: 5MP

**Inbuilt Poe** 

230 g Weight

198.9 mm ,80.2 mm ,76.2 mm **Dimensions** 

ABS DOME CAMERA Camera type 1/4" HD image sensor Image Sensor

0.01 lux@F2.0 (Color, 30 IRE) 0.001 lux@F2.0 (B/W,30 IRE) 0 lux (IR on) Minimum Illumination

2560 (W) x 1440 (H) **Effective Pixels** 